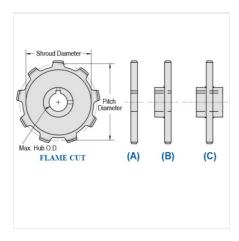

WR82-18

| Part<br>Number            | Average Pitch | Number of Teeth | Pin Style | Pitch Diameter | Max. Bore | Shroud Diameter |
|---------------------------|---------------|-----------------|-----------|----------------|-----------|-----------------|
| WR82-18                   | 3.075         | 18              | A,B,C     | 17.71          | 5 15/16   | 16.200          |
| Part<br>Number Tooth Face |               |                 |           |                |           |                 |