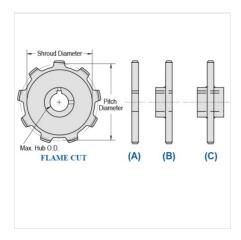

## WR82-19

MILL CHAIN SPROCKETS > WR82 Sprocket

Mac Mill Chain Sprockets are generally Flame Cut from mild steel plate or the recommended QT400 hardened plate.

- Machined or precision hobbed sprockets are also available for high speed applications
  Split to bolt or split for welding sprockets are available for difficult mounting or dismounting applications
  Mac Chain can supply brass, nylon or UHMW bushed Idlers complete with grease grooves and grease fittings

WR82-19

| Part<br>Number | Average Pitch | Number of Teeth | Pin Style | Pitch Diameter | Max. Bore  | Shroud Diameter |
|----------------|---------------|-----------------|-----------|----------------|------------|-----------------|
| WR82-19        | 3.075         | 19              | A,B,C     | 18.68          | 5 15/16    | 17.160          |
| Part<br>Number |               |                 |           |                | Tooth Face |                 |