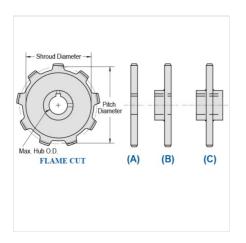

## WR82-20

MILL CHAIN SPROCKETS > WR82 Sprocket

Mac Mill Chain Sprockets are generally Flame Cut from mild steel plate or the recommended QT400 hardened plate.

- Machined or precision hobbed sprockets are also available for high speed applications
  Split to bolt or split for welding sprockets are available for difficult mounting or dismounting applications
  Mac Chain can supply brass, nylon or UHMW bushed Idlers complete with grease grooves and grease fittings

| Part<br>Number | Average Pitch | Number of Teeth | Pin Style | Pitch Diameter | Max. Bore | Shroud Diameter |  |
|----------------|---------------|-----------------|-----------|----------------|-----------|-----------------|--|
| WR82-20        | 3.075         | 20              | A,B,C     | 19.66          | 5 15/16   | 18.190          |  |
| Part<br>Number |               |                 |           | Tooth Face     |           |                 |  |
| WR82-20        |               |                 |           | 1 1/8"         |           |                 |  |