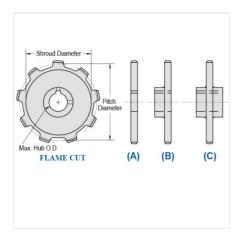

## WR82-7

MILL CHAIN SPROCKETS > WR82 Sprocket

Mac Mill Chain Sprockets are generally Flame Cut from mild steel plate or the recommended QT400 hardened plate.

- Machined or precision hobbed sprockets are also available for high speed applications
  Split to bolt or split for welding sprockets are available for difficult mounting or dismounting applications
  Mac Chain can supply brass, nylon or UHMW bushed Idlers complete with grease grooves and grease fittings

WR82-7

| Part<br>Number | Average Pitch  | Number of Teeth | Pin Style  | Pitch Diameter | Max. Bore | Shroud Diameter |
|----------------|----------------|-----------------|------------|----------------|-----------|-----------------|
| WR82-7         | 3.075          | 7               | A,B,C      | 7.09           | 2 7/16    | 5.150           |
|                | Part<br>Number |                 | Tooth Face |                |           |                 |