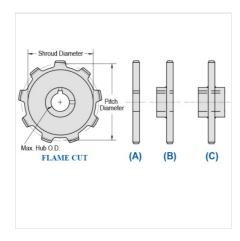

## WR82-8

MILL CHAIN SPROCKETS > WR82 Sprocket

Mac Mill Chain Sprockets are generally Flame Cut from mild steel plate or the recommended QT400 hardened plate.

- Machined or precision hobbed sprockets are also available for high speed applications
  Split to bolt or split for welding sprockets are available for difficult mounting or dismounting applications
  Mac Chain can supply brass, nylon or UHMW bushed Idlers complete with grease grooves and grease fittings

WR82-8

| Part<br>Number | Average Pitch | Number of Teeth | Pin Style  | Pitch Diameter | Max. Bore | Shroud Diameter |
|----------------|---------------|-----------------|------------|----------------|-----------|-----------------|
| WR82-8         | 3.075         | 8               | A,B,C      | 8.04           | 3 15/16   | 6.180           |
| Part<br>Number |               |                 | Tooth Face |                |           |                 |