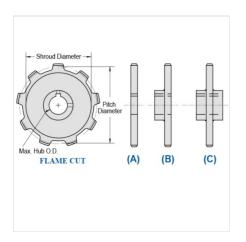

## WR82-9

MILL CHAIN SPROCKETS > WR82 Sprocket

Mac Mill Chain Sprockets are generally Flame Cut from mild steel plate or the recommended QT400 hardened plate.

- Machined or precision hobbed sprockets are also available for high speed applications
  Split to bolt or split for welding sprockets are available for difficult mounting or dismounting applications
  Mac Chain can supply brass, nylon or UHMW bushed Idlers complete with grease grooves and grease fittings

| Part<br>Number | Average Pitch | Number of Teeth | Pin Style  | Pitch Diameter | Max. Bore | Shroud Diameter |
|----------------|---------------|-----------------|------------|----------------|-----------|-----------------|
| WR82-9         | 3.075         | 9               | A,B,C      | 8.99           | 4 15/16   | 7.200           |
| Part<br>Number |               |                 | Tooth Face |                |           |                 |
|                | WR82-9        | ·               | 1 1/8"     |                |           |                 |