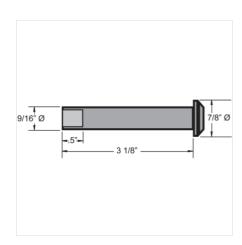

- Pins can be supplied "pre-drilled" for cotter pins
- Dimensions in brackets apply to optional 1 " Å\* Rivets
  Most rivets chamfered on end for "lead in"
- Custom sizes are also available

| Part<br>Number    | Pin Style | Pin Size      | Weight Per 100 pcs. |
|-------------------|-----------|---------------|---------------------|
| WR82PIN Universal | 1         | 9/16 x 3 3/32 | 25                  |