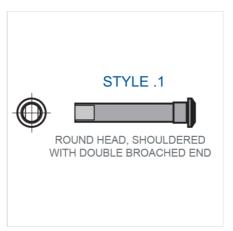

- Pins can be supplied "pre-drilled" for cotter pins
- Dimensions in brackets apply to optional 1 " Å\* Rivets
  Most rivets chamfered on end for "lead in"
- Custom sizes are also available

| Part<br>Number    | Pin Style | Pin Size      | Weight Per 100 pcs. |
|-------------------|-----------|---------------|---------------------|
| WR82PIN Universal | 1         | 9/16 x 3 3/32 | 25                  |