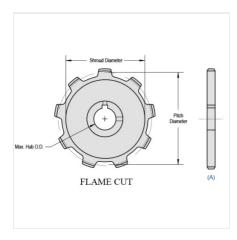

## **WR82XHD-15**

MILL CHAIN SPROCKETS > WR82XHD Sprocket

Mac Mill Chain Sprockets are generally Flame Cut from mild steel plate or the recommended QT400 hardened plate.

- Machined or precision hobbed sprockets are also available for high speed applications
  Split to bolt or split for welding sprockets are available for difficult mounting or dismounting applications
  Mac Chain can supply brass, nylon or UHMW bushed Idlers complete with grease grooves and grease fittings

| Part<br>Number | Average Pitch | Number of Teeth | Pin Style | Pitch Diameter | Max. Bore | Shroud Diameter |
|----------------|---------------|-----------------|-----------|----------------|-----------|-----------------|
| WR82XHD-15     | 3.075         | 15              | A,B,C     | 14.79          | 5 15/16   | 13.200          |