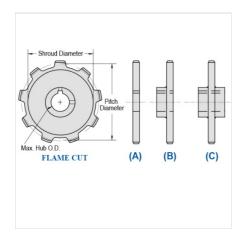

## WRC111-9

MILL CHAIN SPROCKETS > WRC111 Sprocket

Mac Mill Chain Sprockets are generally Flame Cut from mild steel plate or the recommended QT400 hardened plate.

- Machined or precision hobbed sprockets are also available for high speed applications
  Split to bolt or split for welding sprockets are available for difficult mounting or dismounting applications
  Mac Chain can supply brass, nylon or UHMW bushed Idlers complete with grease grooves and grease fittings

WRC111-9

| Part<br>Number | Average Pitch | Number of Teeth | Pin Style | Pitch Diameter | Max. Bore  | Shroud Diameter |
|----------------|---------------|-----------------|-----------|----------------|------------|-----------------|
| WRC111-9       | 4.760         | 9               | A,B,C     | 13.92          | 4 15/16    | 11.334          |
| Part<br>Number |               |                 |           |                | Tooth Face |                 |