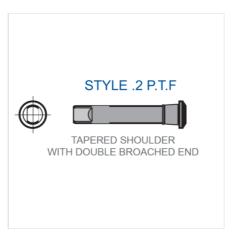

- Pins can be supplied "pre-drilled" for cotter pins
- Dimensions in brackets apply to optional 1 " Å\* Rivets
  Most rivets chamfered on end for "lead in"
- Custom sizes are also available

| Part<br>Number | Pin Style | Pin Size     | Weight Per 100 pcs. |
|----------------|-----------|--------------|---------------------|
| WRC111PIN      | 2         | 3/4 x 4 9/16 | 65                  |