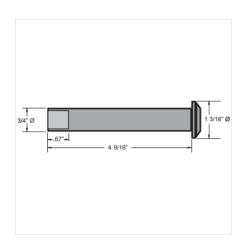

- Pins can be supplied "pre-drilled" for cotter pins
- Dimensions in brackets apply to optional 1 " Å\* Rivets
  Most rivets chamfered on end for "lead in"
- Custom sizes are also available

| Part<br>Number | Pin Style | Pin Size     | Weight Per 100 pcs. |
|----------------|-----------|--------------|---------------------|
| WRC111PIN      | 2         | 3/4 x 4 9/16 | 65                  |