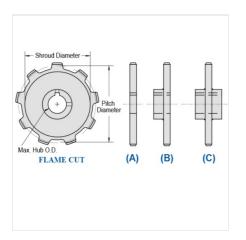

## WRC124XHD-13

MILL CHAIN SPROCKETS > WRC124XHD Sprocket

Mac Mill Chain Sprockets are generally Flame Cut from mild steel plate or the recommended QT400 hardened plate.

- Machined or precision hobbed sprockets are also available for high speed applications
  Split to bolt or split for welding sprockets are available for difficult mounting or dismounting applications
  Mac Chain can supply brass, nylon or UHMW bushed Idlers complete with grease grooves and grease fittings

| Part<br>Number | Average Pitch | Number of Teeth | Pin Style | Pitch Diameter | Max. Bore | Shroud Diameter |
|----------------|---------------|-----------------|-----------|----------------|-----------|-----------------|
| WRC124XHD-13   | 4.050         | 13              | A,B,C     | 16.92          | 5 15/16   | 14.43           |
| Part<br>Number |               |                 |           | Tooth Face     |           |                 |
| WRC124XHD-13   |               |                 |           | 1 1/2"         |           |                 |