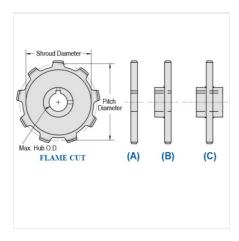

## WRC124XHD-14

MILL CHAIN SPROCKETS > WRC124XHD Sprocket

Mac Mill Chain Sprockets are generally Flame Cut from mild steel plate or the recommended QT400 hardened plate.

- Machined or precision hobbed sprockets are also available for high speed applications
  Split to bolt or split for welding sprockets are available for difficult mounting or dismounting applications
  Mac Chain can supply brass, nylon or UHMW bushed Idlers complete with grease grooves and grease fittings

| Part<br>Number | Average Pitch | Number of Teeth | Pin Style | Pitch Diameter | Max. Bore | Shroud Diameter |
|----------------|---------------|-----------------|-----------|----------------|-----------|-----------------|
| WRC124XHD-14   | 4.050         | 14              | A,B,C     | 18.20          | 5 15/16   | 15.744          |