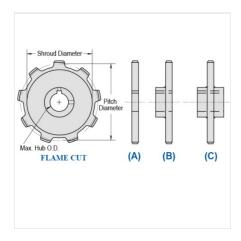

## **WRC124XHD-15**

MILL CHAIN SPROCKETS > WRC124XHD Sprocket

Mac Mill Chain Sprockets are generally Flame Cut from mild steel plate or the recommended QT400 hardened plate.

- Machined or precision hobbed sprockets are also available for high speed applications
  Split to bolt or split for welding sprockets are available for difficult mounting or dismounting applications
  Mac Chain can supply brass, nylon or UHMW bushed Idlers complete with grease grooves and grease fittings

| Part<br>Number | Average Pitch | Number of Teeth | Pin Style | Pitch Diameter | Max. Bore | Shroud Diameter |
|----------------|---------------|-----------------|-----------|----------------|-----------|-----------------|
| WRC124XHD-15   | 4.050         | 15              | A,B,C     | 19.48          | 5 15/16   | 17.052          |