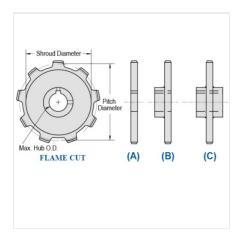

## **WRC124XHD-16**

MILL CHAIN SPROCKETS > WRC124XHD Sprocket

Mac Mill Chain Sprockets are generally Flame Cut from mild steel plate or the recommended QT400 hardened plate.

- Machined or precision hobbed sprockets are also available for high speed applications
  Split to bolt or split for welding sprockets are available for difficult mounting or dismounting applications
  Mac Chain can supply brass, nylon or UHMW bushed Idlers complete with grease grooves and grease fittings

| Part<br>Number | Average Pitch | Number of Teeth | Pin Style | Pitch Diameter | Max. Bore | Shroud Diameter |
|----------------|---------------|-----------------|-----------|----------------|-----------|-----------------|
| WRC124XHD-16   | 4.050         | 16              | A,B,C     | 20.76          | 5 15/16   | 18.364          |