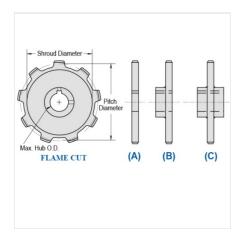

## **WRC124XHD-17**

MILL CHAIN SPROCKETS > WRC124XHD Sprocket

Mac Mill Chain Sprockets are generally Flame Cut from mild steel plate or the recommended QT400 hardened plate.

- Machined or precision hobbed sprockets are also available for high speed applications
  Split to bolt or split for welding sprockets are available for difficult mounting or dismounting applications
  Mac Chain can supply brass, nylon or UHMW bushed Idlers complete with grease grooves and grease fittings

| Part<br>Number | Average Pitch | Number of Teeth | Pin Style | Pitch Diameter | Max. Bore | Shroud Diameter |
|----------------|---------------|-----------------|-----------|----------------|-----------|-----------------|
| WRC124XHD-17   | 4.050         | 17              | A,B,C     | 22.04          | 5 15/16   | 19.666          |