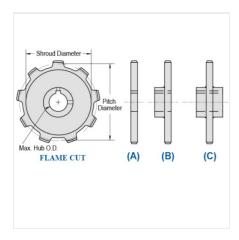

## **WRC124XHD-18**

MILL CHAIN SPROCKETS > WRC124XHD Sprocket

Mac Mill Chain Sprockets are generally Flame Cut from mild steel plate or the recommended QT400 hardened plate.

- Machined or precision hobbed sprockets are also available for high speed applications
  Split to bolt or split for welding sprockets are available for difficult mounting or dismounting applications
  Mac Chain can supply brass, nylon or UHMW bushed Idlers complete with grease grooves and grease fittings

| Part<br>Number | Average Pitch | Number of Teeth | Pin Style | Pitch Diameter | Max. Bore | Shroud Diameter |
|----------------|---------------|-----------------|-----------|----------------|-----------|-----------------|
| WRC124XHD-18   | 4.050         | 18              | A,B,C     | 23.04          | 5 15/16   | 20.97           |