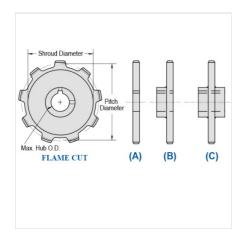

## WRC124XHD-7

MILL CHAIN SPROCKETS > WRC124XHD Sprocket

Mac Mill Chain Sprockets are generally Flame Cut from mild steel plate or the recommended QT400 hardened plate.

- Machined or precision hobbed sprockets are also available for high speed applications
  Split to bolt or split for welding sprockets are available for difficult mounting or dismounting applications
  Mac Chain can supply brass, nylon or UHMW bushed Idlers complete with grease grooves and grease fittings

| Part<br>Number | Average Pitch | Number of Teeth | Pin Style | Pitch Diameter | Max. Bore | Shroud Diameter |
|----------------|---------------|-----------------|-----------|----------------|-----------|-----------------|
| WRC124XHD-7    | 4.050         | 7               | A,B,C     | 9.33           | 2 7/16    | 6.406           |