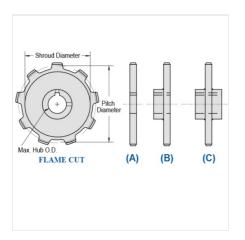

## WRC124XHD-9

MILL CHAIN SPROCKETS > WRC124XHD Sprocket

Mac Mill Chain Sprockets are generally Flame Cut from mild steel plate or the recommended QT400 hardened plate.

- Machined or precision hobbed sprockets are also available for high speed applications
  Split to bolt or split for welding sprockets are available for difficult mounting or dismounting applications
  Mac Chain can supply brass, nylon or UHMW bushed Idlers complete with grease grooves and grease fittings

| Part<br>Number | Average Pitch | Number of Teeth | Pin Style | Pitch Diameter | Max. Bore | Shroud Diameter |
|----------------|---------------|-----------------|-----------|----------------|-----------|-----------------|
| WRC124XHD-9    | 4.050         | 9               | A,B,C     | 11.84          | 4 15/16   | 9.13            |
| Part<br>Number |               |                 |           | Tooth Face     |           |                 |
| WRC124XHD-9    |               |                 |           | 1 1/2"         |           |                 |