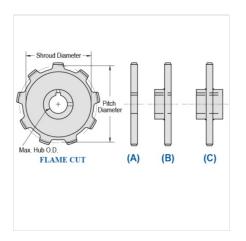

## WRC131-10

MILL CHAIN SPROCKETS > WRC131 Sprocket

Mac Mill Chain Sprockets are generally Flame Cut from mild steel plate or the recommended QT400 hardened plate.

- Machined or precision hobbed sprockets are also available for high speed applications
  Split to bolt or split for welding sprockets are available for difficult mounting or dismounting applications
  Mac Chain can supply brass, nylon or UHMW bushed Idlers complete with grease grooves and grease fittings

| Part<br>Number | Average Pitch | Number of Teeth | Pin Style | Pitch Diameter | Max. Bore | Shroud Diameter |  |
|----------------|---------------|-----------------|-----------|----------------|-----------|-----------------|--|
| WRC131-10      | 3.075         | 10              | A,B,C     | 9.95           | 5 7/16    | 7.950           |  |
| Part<br>Number |               |                 |           | Tooth Face     |           |                 |  |
| WRC131-10      |               |                 |           | 1 1/8"         |           |                 |  |