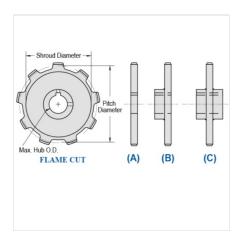

## WRC131-11

MILL CHAIN SPROCKETS > WRC131 Sprocket

Mac Mill Chain Sprockets are generally Flame Cut from mild steel plate or the recommended QT400 hardened plate.

- Machined or precision hobbed sprockets are also available for high speed applications
  Split to bolt or split for welding sprockets are available for difficult mounting or dismounting applications
  Mac Chain can supply brass, nylon or UHMW bushed Idlers complete with grease grooves and grease fittings

| Part<br>Number | Average Pitch | Number of Teeth | Pin Style | Pitch Diameter | Max. Bore | Shroud Diameter |  |
|----------------|---------------|-----------------|-----------|----------------|-----------|-----------------|--|
| WRC131-11      | 3.075         | 11              | A,B,C     | 10.91          | 5 15/16   | 8.970           |  |
| Part<br>Number |               |                 |           | Tooth Face     |           |                 |  |
| WRC131-11      |               |                 |           | 1 1/8"         |           |                 |  |