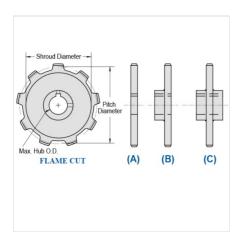

## WRC131-12

MILL CHAIN SPROCKETS > WRC131 Sprocket

Mac Mill Chain Sprockets are generally Flame Cut from mild steel plate or the recommended QT400 hardened plate.

- Machined or precision hobbed sprockets are also available for high speed applications
  Split to bolt or split for welding sprockets are available for difficult mounting or dismounting applications
  Mac Chain can supply brass, nylon or UHMW bushed Idlers complete with grease grooves and grease fittings

| Part<br>Number | Average Pitch | Number of Teeth | Pin Style | Pitch Diameter | Max. Bore | Shroud Diameter |  |
|----------------|---------------|-----------------|-----------|----------------|-----------|-----------------|--|
| WRC131-12      | 3.075         | 12              | A,B,C     | 11.88          | 5 15/16   | 9.970           |  |
| Part<br>Number |               |                 |           | Tooth Face     |           |                 |  |
| WRC131-12      |               |                 |           | 1 1/8"         |           |                 |  |