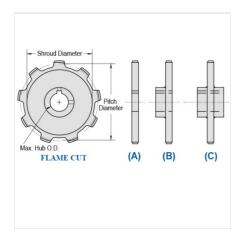

## WRC131-13

MILL CHAIN SPROCKETS > WRC131 Sprocket

Mac Mill Chain Sprockets are generally Flame Cut from mild steel plate or the recommended QT400 hardened plate.

- Machined or precision hobbed sprockets are also available for high speed applications
  Split to bolt or split for welding sprockets are available for difficult mounting or dismounting applications
  Mac Chain can supply brass, nylon or UHMW bushed Idlers complete with grease grooves and grease fittings

WRC131-13

| Part<br>Number  | Average Pitch | Number of Teeth | Pin Style | Pitch Diameter | Max. Bore | Shroud Diameter |
|-----------------|---------------|-----------------|-----------|----------------|-----------|-----------------|
| WRC131-13       | 3.075         | 13              | A,B,C     | 12.85          | 5 15/16   | 10.990          |
| Part Tooth Face |               |                 |           |                |           |                 |