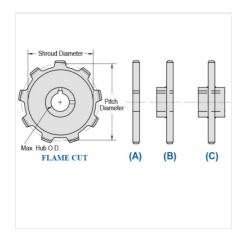

## WRC131-14

MILL CHAIN SPROCKETS > WRC131 Sprocket

Mac Mill Chain Sprockets are generally Flame Cut from mild steel plate or the recommended QT400 hardened plate.

- Machined or precision hobbed sprockets are also available for high speed applications
  Split to bolt or split for welding sprockets are available for difficult mounting or dismounting applications
  Mac Chain can supply brass, nylon or UHMW bushed Idlers complete with grease grooves and grease fittings

| Part<br>Number | Average Pitch | Number of Teeth | Pin Style | Pitch Diameter | Max. Bore | Shroud Diameter |
|----------------|---------------|-----------------|-----------|----------------|-----------|-----------------|
| WRC131-14      | 3.075         | 14              | A,B,C     | 13.82          | 5 15/16   | 11.890          |
|                | Part          |                 |           |                | T 4 5     |                 |