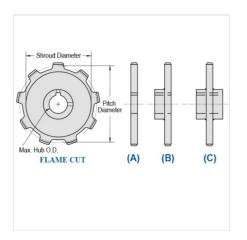

## WRC131-16

MILL CHAIN SPROCKETS > WRC131 Sprocket

Mac Mill Chain Sprockets are generally Flame Cut from mild steel plate or the recommended QT400 hardened plate.

- Machined or precision hobbed sprockets are also available for high speed applications
  Split to bolt or split for welding sprockets are available for difficult mounting or dismounting applications
  Mac Chain can supply brass, nylon or UHMW bushed Idlers complete with grease grooves and grease fittings

| Part<br>Number | Average Pitch | Number of Teeth | Pin Style | Pitch Diameter | Max. Bore | Shroud Diameter |  |
|----------------|---------------|-----------------|-----------|----------------|-----------|-----------------|--|
| WRC131-16      | 3.075         | 16              | A,B,C     | 15.76          | 5 15/16   | 13.970          |  |
| Part<br>Number |               |                 |           | Tooth Face     |           |                 |  |
| WRC131-16      |               |                 |           | 1 1/8"         |           |                 |  |