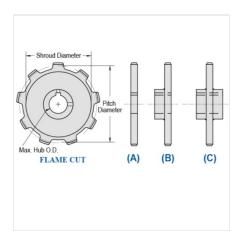

## WRC131-17

MILL CHAIN SPROCKETS > WRC131 Sprocket

Mac Mill Chain Sprockets are generally Flame Cut from mild steel plate or the recommended QT400 hardened plate.

- Machined or precision hobbed sprockets are also available for high speed applications
  Split to bolt or split for welding sprockets are available for difficult mounting or dismounting applications
  Mac Chain can supply brass, nylon or UHMW bushed Idlers complete with grease grooves and grease fittings

| Part<br>Number | Average Pitch | Number of Teeth | Pin Style | Pitch Diameter | Max. Bore | Shroud Diameter |  |
|----------------|---------------|-----------------|-----------|----------------|-----------|-----------------|--|
| WRC131-17      | 3.075         | 17              | A,B,C     | 16.73          | 5 15/16   | 14.950          |  |
| Part<br>Number |               |                 |           | Tooth Face     |           |                 |  |
| WRC131-17      |               |                 |           | 1 1/8"         |           |                 |  |