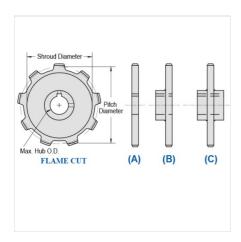

## WRC131-18

MILL CHAIN SPROCKETS > WRC131 Sprocket

Mac Mill Chain Sprockets are generally Flame Cut from mild steel plate or the recommended QT400 hardened plate.

- Machined or precision hobbed sprockets are also available for high speed applications
  Split to bolt or split for welding sprockets are available for difficult mounting or dismounting applications
  Mac Chain can supply brass, nylon or UHMW bushed Idlers complete with grease grooves and grease fittings

WRC131-18

| Part<br>Number | Average Pitch  | Number of Teeth | Pin Style | Pitch Diameter | Max. Bore | Shroud Diameter |  |
|----------------|----------------|-----------------|-----------|----------------|-----------|-----------------|--|
| WRC131-18      | 3.075          | 18              | A,B,C     | 17.71          | 5 15/16   | 15.950          |  |
|                | Part<br>Number |                 |           | Tooth Face     |           |                 |  |