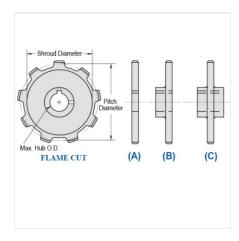

## WRC131-19

MILL CHAIN SPROCKETS > WRC131 Sprocket

Mac Mill Chain Sprockets are generally Flame Cut from mild steel plate or the recommended QT400 hardened plate.

- Machined or precision hobbed sprockets are also available for high speed applications
  Split to bolt or split for welding sprockets are available for difficult mounting or dismounting applications
  Mac Chain can supply brass, nylon or UHMW bushed Idlers complete with grease grooves and grease fittings

| Part<br>Number | Average Pitch | Number of Teeth | Pin Style | Pitch Diameter | Max. Bore | Shroud Diameter |
|----------------|---------------|-----------------|-----------|----------------|-----------|-----------------|
| WRC131-19      | 3.075         | 19              | A,B,C     | 18.68          | 5 15/16   | 16.910          |
|                | Part          |                 |           |                | Task Fass |                 |