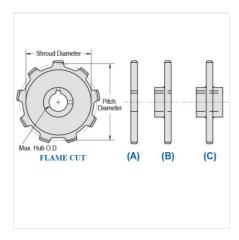

## WRC131-20

MILL CHAIN SPROCKETS > WRC131 Sprocket

Mac Mill Chain Sprockets are generally Flame Cut from mild steel plate or the recommended QT400 hardened plate.

- Machined or precision hobbed sprockets are also available for high speed applications
  Split to bolt or split for welding sprockets are available for difficult mounting or dismounting applications
  Mac Chain can supply brass, nylon or UHMW bushed Idlers complete with grease grooves and grease fittings

WRC131-20

| Part<br>Number  | Average Pitch | Number of Teeth | Pin Style | Pitch Diameter | Max. Bore | Shroud Diameter |
|-----------------|---------------|-----------------|-----------|----------------|-----------|-----------------|
| WRC131-20       | 3.075         | 20              | A,B,C     | 19.66          | 5 15/16   | 17.930          |
| Part Tooth Face |               |                 |           |                |           |                 |