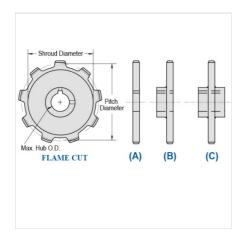

## WRC131-7

MILL CHAIN SPROCKETS > WRC131 Sprocket

Mac Mill Chain Sprockets are generally Flame Cut from mild steel plate or the recommended QT400 hardened plate.

- Machined or precision hobbed sprockets are also available for high speed applications
  Split to bolt or split for welding sprockets are available for difficult mounting or dismounting applications
  Mac Chain can supply brass, nylon or UHMW bushed Idlers complete with grease grooves and grease fittings

| Part<br>Number | Average Pitch | Number of Teeth | Pin Style | Pitch Diameter | Max. Bore | Shroud Diameter |  |
|----------------|---------------|-----------------|-----------|----------------|-----------|-----------------|--|
| WRC131-7       | 3.075         | 7               | A,B,C     | 7.09           | 2 7/16    | 4.890           |  |
| Part<br>Number |               |                 |           | Tooth Face     |           |                 |  |
| WRC131-7       |               |                 |           | 1 1/8"         |           |                 |  |