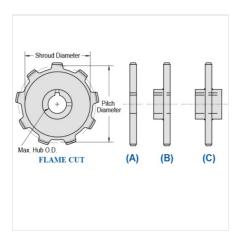

## WRC131-8

MILL CHAIN SPROCKETS > WRC131 Sprocket

Mac Mill Chain Sprockets are generally Flame Cut from mild steel plate or the recommended QT400 hardened plate.

- Machined or precision hobbed sprockets are also available for high speed applications
  Split to bolt or split for welding sprockets are available for difficult mounting or dismounting applications
  Mac Chain can supply brass, nylon or UHMW bushed Idlers complete with grease grooves and grease fittings

| Part<br>Number | Average Pitch | Number of Teeth | Pin Style | Pitch Diameter | Max. Bore | Shroud Diameter |  |
|----------------|---------------|-----------------|-----------|----------------|-----------|-----------------|--|
| WRC131-8       | 3.075         | 8               | A,B,C     | 8.04           | 3 15/16   | 5.930           |  |
| Part<br>Number |               |                 |           | Tooth Face     |           |                 |  |
| WRC131-8       |               |                 |           | 1 1/8"         |           |                 |  |