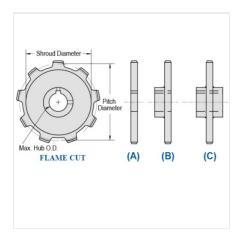

## WRC131-9

MILL CHAIN SPROCKETS > WRC131 Sprocket

Mac Mill Chain Sprockets are generally Flame Cut from mild steel plate or the recommended QT400 hardened plate.

- Machined or precision hobbed sprockets are also available for high speed applications
  Split to bolt or split for welding sprockets are available for difficult mounting or dismounting applications
  Mac Chain can supply brass, nylon or UHMW bushed Idlers complete with grease grooves and grease fittings

WRC131-9

| Part<br>Number | Average Pitch | Number of Teeth | Pin Style | Pitch Diameter | Max. Bore  | Shroud Diameter |
|----------------|---------------|-----------------|-----------|----------------|------------|-----------------|
| WRC131-9       | 3.075         | 9               | A,B,C     | 8.99           | 4 15/16    | 6.950           |
| Part<br>Number |               |                 |           |                | Tooth Face |                 |