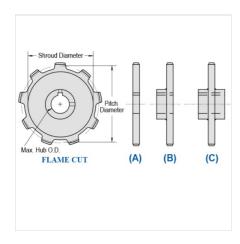

## WRC132-14

MILL CHAIN SPROCKETS > WRC132 Sprocket

Mac Mill Chain Sprockets are generally Flame Cut from mild steel plate or the recommended QT400 hardened plate.

- Machined or precision hobbed sprockets are also available for high speed applications
  Split to bolt or split for welding sprockets are available for difficult mounting or dismounting applications
  Mac Chain can supply brass, nylon or UHMW bushed Idlers complete with grease grooves and grease fittings

| Part<br>Number | Average Pitch | Number of Teeth | Pin Style | Pitch Diameter | Max. Bore | Shroud Diameter |
|----------------|---------------|-----------------|-----------|----------------|-----------|-----------------|
| WRC132-14      | 6.050         | 14              | A,B,C     | 27.19          | 6 15/16   | 24.010          |