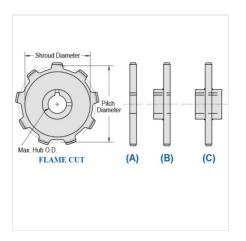

## WRC132-15

MILL CHAIN SPROCKETS > WRC132 Sprocket

Mac Mill Chain Sprockets are generally Flame Cut from mild steel plate or the recommended QT400 hardened plate.

- Machined or precision hobbed sprockets are also available for high speed applications
  Split to bolt or split for welding sprockets are available for difficult mounting or dismounting applications
  Mac Chain can supply brass, nylon or UHMW bushed Idlers complete with grease grooves and grease fittings

| Part<br>Number | Average Pitch | Number of Teeth | Pin Style | Pitch Diameter | Max. Bore | Shroud Diameter |  |
|----------------|---------------|-----------------|-----------|----------------|-----------|-----------------|--|
| WRC132-15      | 6.050         | 15              | A,B,C     | 29.10          | 6 15/16   | 26.960          |  |
| Part<br>Number |               |                 |           | Tooth Face     |           |                 |  |
| WRC132-15      |               |                 |           | 2 3/4"         |           |                 |  |