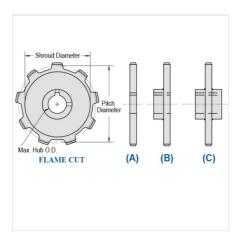

## WRC132-8

MILL CHAIN SPROCKETS > WRC132 Sprocket

Mac Mill Chain Sprockets are generally Flame Cut from mild steel plate or the recommended QT400 hardened plate.

- Machined or precision hobbed sprockets are also available for high speed applications
  Split to bolt or split for welding sprockets are available for difficult mounting or dismounting applications
  Mac Chain can supply brass, nylon or UHMW bushed Idlers complete with grease grooves and grease fittings

| Part<br>Number | Average Pitch | Number of Teeth | Pin Style | Pitch Diameter | Max. Bore | Shroud Diameter |  |
|----------------|---------------|-----------------|-----------|----------------|-----------|-----------------|--|
| WRC132-8       | 6.050         | 8               | A,B,C,    | 15.81          | 5 15/16   | 12.108          |  |
| Part<br>Number |               |                 |           | Tooth Face     |           |                 |  |
| WRC132-8       |               |                 |           | 2 3/4"         |           |                 |  |