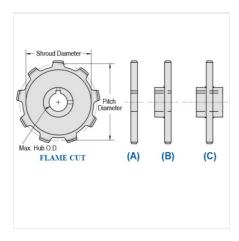

## WRC132-9

MILL CHAIN SPROCKETS > WRC132 Sprocket

Mac Mill Chain Sprockets are generally Flame Cut from mild steel plate or the recommended QT400 hardened plate.

- Machined or precision hobbed sprockets are also available for high speed applications
  Split to bolt or split for welding sprockets are available for difficult mounting or dismounting applications
  Mac Chain can supply brass, nylon or UHMW bushed Idlers complete with grease grooves and grease fittings

| Part<br>Number | Average Pitch | Number of Teeth | Pin Style | Pitch Diameter | Max. Bore | Shroud Diameter |  |
|----------------|---------------|-----------------|-----------|----------------|-----------|-----------------|--|
| WRC132-9       | 6.050         | 9               | A,B,C     | 17.69          | 6 15/16   | 14.128          |  |
| Part<br>Number |               |                 |           | Tooth Face     |           |                 |  |
| WRC132-9       |               |                 |           | 2 3/4"         |           |                 |  |