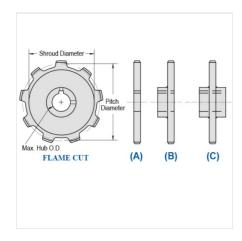

## WRC132XHD-8

MILL CHAIN SPROCKETS > WRC132XHD Sprocket

Mac Mill Chain Sprockets are generally Flame Cut from mild steel plate or the recommended QT400 hardened plate.

- Machined or precision hobbed sprockets are also available for high speed applications
  Split to bolt or split for welding sprockets are available for difficult mounting or dismounting applications
  Mac Chain can supply brass, nylon or UHMW bushed Idlers complete with grease grooves and grease fittings

| Part<br>Number | Average Pitch | Number of Teeth | Pin Style | Pitch Diameter | Max. Bore | Shroud Diameter |
|----------------|---------------|-----------------|-----------|----------------|-----------|-----------------|
| WRC132XHD-8    | 6.050         | 8               | A,B,C     | 15.81          | 5 15/16   | 12.108          |