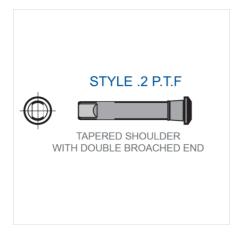

- Pins can be supplied "pre-drilled" for cotter pins
- Dimensions in brackets apply to optional 1" Å" Rivets
  Most rivets chamfered on end for "lead in"
- Custom sizes are also available

| Part<br>Number | Pin Style | Pin Size        | Weight Per 100 pcs. |
|----------------|-----------|-----------------|---------------------|
| WRC157PIN      | 2         | 1 1/8 x 6 17/32 | 191                 |