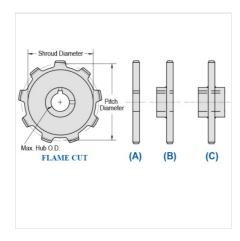

WS78-10

| Part<br>Number | Average Pitch | Number of Teeth | Pin Style  | Pitch Diameter | Max. Bore | Shroud Diameter |
|----------------|---------------|-----------------|------------|----------------|-----------|-----------------|
| WS78-10        | 2.609         | 10              | A,B,C      | 8.44           | 2 15/16   | 6.776           |
| Part<br>Number |               |                 | Tooth Face |                |           |                 |