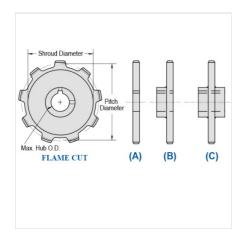

## WS78-11

MILL CHAIN SPROCKETS > WS78 Sprocket

Mac Mill Chain Sprockets are generally Flame Cut from mild steel plate or the recommended QT400 hardened plate.

- Machined or precision hobbed sprockets are also available for high speed applications
  Split to bolt or split for welding sprockets are available for difficult mounting or dismounting applications
  Mac Chain can supply brass, nylon or UHMW bushed Idlers complete with grease grooves and grease fittings

WS78-11

| Part<br>Number | Average Pitch | Number of Teeth | Pin Style  | Pitch Diameter | Max. Bore | Shroud Diameter |
|----------------|---------------|-----------------|------------|----------------|-----------|-----------------|
| WS78-11        | 2.609         | 11              | A,B,C      | 9.26           | 3 7/16    | 7.640           |
| Part<br>Number |               |                 | Tooth Face |                |           |                 |