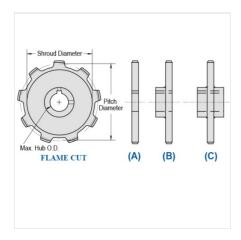

## WS78-12

MILL CHAIN SPROCKETS > WS78 Sprocket

Mac Mill Chain Sprockets are generally Flame Cut from mild steel plate or the recommended QT400 hardened plate.

- Machined or precision hobbed sprockets are also available for high speed applications
  Split to bolt or split for welding sprockets are available for difficult mounting or dismounting applications
  Mac Chain can supply brass, nylon or UHMW bushed Idlers complete with grease grooves and grease fittings

WS78-12

| Part<br>Number | Average Pitch  | Number of Teeth | Pin Style | Pitch Diameter | Max. Bore  | Shroud Diameter |
|----------------|----------------|-----------------|-----------|----------------|------------|-----------------|
| WS78-12        | 2.609          | 12              | A,B,C     | 10.08          | 3 7/16     | 8.500           |
|                | Part<br>Number |                 |           |                | Tooth Face |                 |