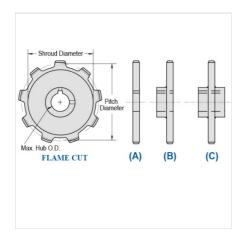

## WS78-13

MILL CHAIN SPROCKETS > WS78 Sprocket

Mac Mill Chain Sprockets are generally Flame Cut from mild steel plate or the recommended QT400 hardened plate.

- Machined or precision hobbed sprockets are also available for high speed applications
  Split to bolt or split for welding sprockets are available for difficult mounting or dismounting applications
  Mac Chain can supply brass, nylon or UHMW bushed Idlers complete with grease grooves and grease fittings

WS78-13

| Part<br>Number | Average Pitch | Number of Teeth | Pin Style  | Pitch Diameter | Max. Bore | Shroud Diameter |
|----------------|---------------|-----------------|------------|----------------|-----------|-----------------|
| WS78-13        | 2.609         | 13              | A,B,C      | 10.9           | 3 15/16   | 9.350           |
| Part<br>Number |               |                 | Tooth Face |                |           |                 |