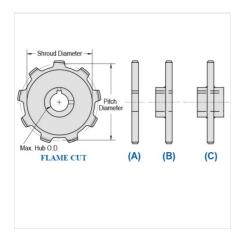

## WS78-14

MILL CHAIN SPROCKETS > WS78 Sprocket

Mac Mill Chain Sprockets are generally Flame Cut from mild steel plate or the recommended QT400 hardened plate.

- Machined or precision hobbed sprockets are also available for high speed applications
  Split to bolt or split for welding sprockets are available for difficult mounting or dismounting applications
  Mac Chain can supply brass, nylon or UHMW bushed Idlers complete with grease grooves and grease fittings

WS78-14

| Part<br>Number | Average Pitch  | Number of Teeth | Pin Style  | Pitch Diameter | Max. Bore | Shroud Diameter |
|----------------|----------------|-----------------|------------|----------------|-----------|-----------------|
| WS78-14        | 2.609          | 14              | A,B,C      | 11.72          | 4 15/16   | 10.180          |
|                | Part<br>Number |                 | Tooth Face |                |           |                 |