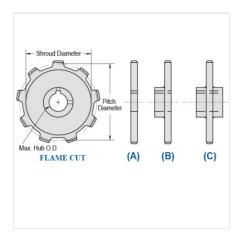

## WS78-15

MILL CHAIN SPROCKETS > WS78 Sprocket

Mac Mill Chain Sprockets are generally Flame Cut from mild steel plate or the recommended QT400 hardened plate.

- Machined or precision hobbed sprockets are also available for high speed applications
  Split to bolt or split for welding sprockets are available for difficult mounting or dismounting applications
  Mac Chain can supply brass, nylon or UHMW bushed Idlers complete with grease grooves and grease fittings

| Part<br>Number | Average Pitch | Number of Teeth | Pin Style | Pitch Diameter | Max. Bore  | Shroud Diameter |
|----------------|---------------|-----------------|-----------|----------------|------------|-----------------|
| WS78-15        | 2.609         | 15              | A,B,C     | 12.55          | 4 15/16    | 11.030          |
|                | Part          |                 |           |                | Tooth Face |                 |