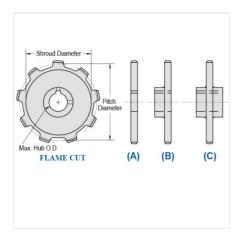

## WS78-16

MILL CHAIN SPROCKETS > WS78 Sprocket

Mac Mill Chain Sprockets are generally Flame Cut from mild steel plate or the recommended QT400 hardened plate.

- Machined or precision hobbed sprockets are also available for high speed applications
  Split to bolt or split for welding sprockets are available for difficult mounting or dismounting applications
  Mac Chain can supply brass, nylon or UHMW bushed Idlers complete with grease grooves and grease fittings

WS78-16

| Part<br>Number | Average Pitch | Number of Teeth | Pin Style  | Pitch Diameter | Max. Bore | Shroud Diameter |
|----------------|---------------|-----------------|------------|----------------|-----------|-----------------|
| WS78-16        | 2.609         | 16              | A,B,C      | 13.37          | 4 15/16   | 11.860          |
| Part<br>Number |               |                 | Tooth Face |                |           |                 |