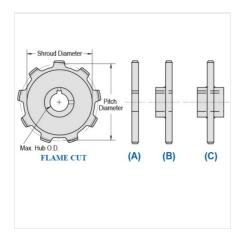

## WS78-17

MILL CHAIN SPROCKETS > WS78 Sprocket

Mac Mill Chain Sprockets are generally Flame Cut from mild steel plate or the recommended QT400 hardened plate.

- Machined or precision hobbed sprockets are also available for high speed applications
  Split to bolt or split for welding sprockets are available for difficult mounting or dismounting applications
  Mac Chain can supply brass, nylon or UHMW bushed Idlers complete with grease grooves and grease fittings

WS78-17

| Part<br>Number | Average Pitch | Number of Teeth | Pin Style  | Pitch Diameter | Max. Bore | Shroud Diameter |
|----------------|---------------|-----------------|------------|----------------|-----------|-----------------|
| WS78-17        | 2.609         | 17              | A,B,C      | 14.2           | 4 15/16   | 12.710          |
| Part<br>Number |               |                 | Tooth Face |                |           |                 |