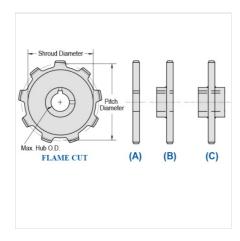

## WS78-18

MILL CHAIN SPROCKETS > WS78 Sprocket

Mac Mill Chain Sprockets are generally Flame Cut from mild steel plate or the recommended QT400 hardened plate.

- Machined or precision hobbed sprockets are also available for high speed applications
  Split to bolt or split for welding sprockets are available for difficult mounting or dismounting applications
  Mac Chain can supply brass, nylon or UHMW bushed Idlers complete with grease grooves and grease fittings

WS78-18

| Part<br>Number | Average Pitch | Number of Teeth | Pin Style  | Pitch Diameter | Max. Bore | Shroud Diameter |
|----------------|---------------|-----------------|------------|----------------|-----------|-----------------|
| WS78-18        | 2.609         | 18              | A,B,C      | 15.02          | 4 15/16   | 13.550          |
| Part<br>Number |               |                 | Tooth Face |                |           |                 |