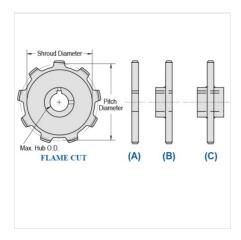

## WS78-19

MILL CHAIN SPROCKETS > WS78 Sprocket

Mac Mill Chain Sprockets are generally Flame Cut from mild steel plate or the recommended QT400 hardened plate.

- Machined or precision hobbed sprockets are also available for high speed applications
  Split to bolt or split for welding sprockets are available for difficult mounting or dismounting applications
  Mac Chain can supply brass, nylon or UHMW bushed Idlers complete with grease grooves and grease fittings

WS78-19

| Part<br>Number | Average Pitch | Number of Teeth | Pin Style  | Pitch Diameter | Max. Bore | Shroud Diameter |
|----------------|---------------|-----------------|------------|----------------|-----------|-----------------|
| WS78-19        | 2.609         | 19              | A,B,C      | 15.85          | 4 15/16   | 14.380          |
| Part<br>Number |               |                 | Tooth Face |                |           |                 |