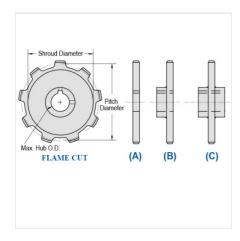

## WS78-20

MILL CHAIN SPROCKETS > WS78 Sprocket

Mac Mill Chain Sprockets are generally Flame Cut from mild steel plate or the recommended QT400 hardened plate.

- Machined or precision hobbed sprockets are also available for high speed applications
  Split to bolt or split for welding sprockets are available for difficult mounting or dismounting applications
  Mac Chain can supply brass, nylon or UHMW bushed Idlers complete with grease grooves and grease fittings

WS78-20

| Part<br>Number | Average Pitch  | Number of Teeth | Pin Style  | Pitch Diameter | Max. Bore | Shroud Diameter |
|----------------|----------------|-----------------|------------|----------------|-----------|-----------------|
| WS78-20        | 2.609          | 20              | A,B,C      | 16.68          | 5 15/16   | 15.210          |
|                | Part<br>Number |                 | Tooth Face |                |           |                 |