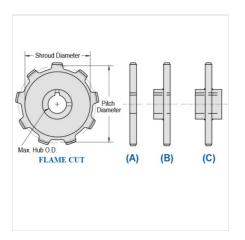

## WS78-7

MILL CHAIN SPROCKETS > WS78 Sprocket

Mac Mill Chain Sprockets are generally Flame Cut from mild steel plate or the recommended QT400 hardened plate.

- Machined or precision hobbed sprockets are also available for high speed applications
  Split to bolt or split for welding sprockets are available for difficult mounting or dismounting applications
  Mac Chain can supply brass, nylon or UHMW bushed Idlers complete with grease grooves and grease fittings

| Part<br>Number | Average Pitch | Number of Teeth | Pin Style  | Pitch Diameter | Max. Bore | Shroud Diameter |
|----------------|---------------|-----------------|------------|----------------|-----------|-----------------|
| WS78-7         | 2.609         | 7               | A,B,C      | 6.01           | 2 3/16    | 4.150           |
| Part<br>Number |               |                 | Tooth Face |                |           |                 |
|                | WS78-7        |                 | 1"         |                |           |                 |