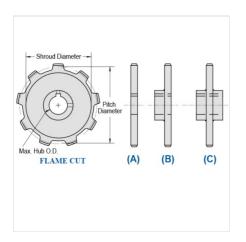

## WS78-8

MILL CHAIN SPROCKETS > WS78 Sprocket

Mac Mill Chain Sprockets are generally Flame Cut from mild steel plate or the recommended QT400 hardened plate.

- Machined or precision hobbed sprockets are also available for high speed applications
  Split to bolt or split for welding sprockets are available for difficult mounting or dismounting applications
  Mac Chain can supply brass, nylon or UHMW bushed Idlers complete with grease grooves and grease fittings

| Part<br>Number | Average Pitch | Number of Teeth | Pin Style  | Pitch Diameter | Max. Bore | Shroud Diameter |
|----------------|---------------|-----------------|------------|----------------|-----------|-----------------|
| WS78-8         | 2.609         | 8               | A,B,C      | 6.82           | 2 7/16    | 5.040           |
| Part<br>Number |               |                 | Tooth Face |                |           |                 |
|                | WS78-8        |                 | 1"         |                |           |                 |